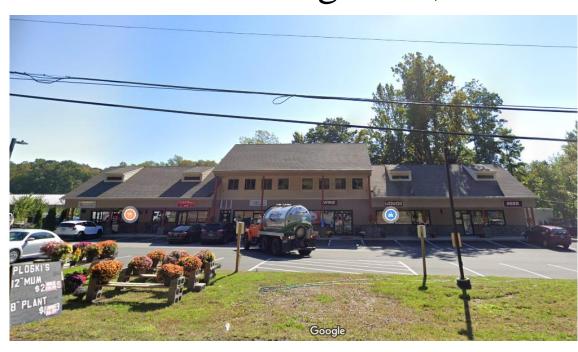

## FOR SALE

909 Prospect Street

Naugatuck, Connecticut 06770

Contact: John Famiglietti
203-596-7777
PO Box 830
Middlebury CT 06762
www.commercial-re.com
john@commercial-re.com

- For Sale \$1,450,000.00 7,500 +/- SF Retail Plaza
- NOI \$85,256 5.88 Cap Projected Cap Rate 7.2
- 5 Store Fronts 4 -2<sup>nd</sup> Fl offices ( 2 offices available)
- Currently 6 Tenants 1.55 Acres
- 10,600 Traffic Count Built in 2018
- Tenants: Naugatuck Deli Ploski's Liquor Store Ploski's Convenience Store- The Color Boutique Talk Therapy- Tattoo Pallor

## 909 Prospect Street Naugatuck, Connecticut