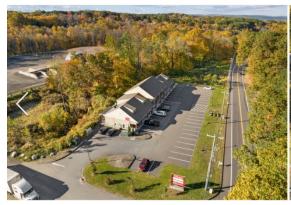

## FOR SALE

909 Prospect Street

Naugatuck, Connecticut 06770

Contact: John Famiglietti
203-596-7777
PO Box 830
Middlebury CT 06762
www.commercial-re.com
john@commercial-re.com

- For Sale \$1,450,000.00 7,500 +/- SF Retail Plaza
- NOI \$85,256 5.88 Cap Projected Cap Rate 7.2
- 5 Store Fronts 4 -2<sup>nd</sup> Fl offices ( 2 offices available)
- Currently 6 Tenants 1.55 Acres
- 10,600 Traffic Count Built in 2018
- Tenants: Naugatuck Deli Ploski's Liquor Store Ploski's Convenience Store- The Color Boutique Talk Therapy- Tattoo Pallor

## 909 Prospect Street Naugatuck, Connecticut