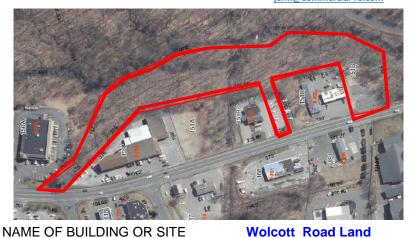

Total:

Mill Rate:

Taxes:

\$103,080

25.91

\$2,670

PO Box 830 Middlebury CT 06762 203-596-7777 www.commercial-re.com john@commercial-re.com

TOWN ST. & NO. Wolcott Road (Map Lot: 114 / 1 / 151D) ZIP Wolcott DESCRIPTION Plans show a previously approved 3,600 S.F. Retail Building with 16 spaces on Rt. 69 WILL DIVIDE PRESENT USES Vacant POTENTIAL USES **BUILDING** MECHANICAL EQUIPMENT **LAND FLOORS** Heat Type \_\_\_\_\_ Acres Elev. Zoning Ceiling 1st fl. A/C Office Total SF bldg. **TERMS** Type Const. Colum spacing **Sale Price** \$100,000 Yr. built **\$TBD NNN Lease Price** No. O/H doors **UTILITIES** Truck docks **Tenant Pays:** Parking Water: Municipal \_\_\_\_Well Insurance Amp. Phase Expansion Heat Electric: Gas: Water Sewer: Sanitary \_\_\_\_ Septic \_\_\_ A/C Electric Taxes ASSESSMENT: **REMARKS:** Plans show 3,600 SF Building with 16 spaces **TRANSPORTATION** Land: Improvements: **Highway Visibility** 