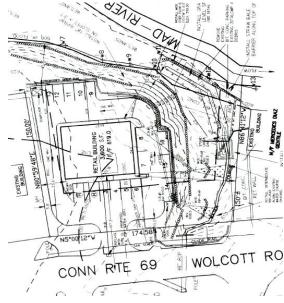

Total:

Mill Rate:

Taxes:

\$103,080

25.91

\$2,670

PO Box 830 Middlebury CT 06762 203-596-7777 www.commercial-re.com john@commercial-re.com

TOWN ST. & NO. Wolcott Road (Map Lot: 114 / 1 / 151D) ZIP Wolcott DESCRIPTION Plans show a previously approved 3,600 S.F. Retail Building with 16 spaces on Rt. 69 WILL DIVIDE PRESENT USES Vacant POTENTIAL USES **BUILDING** MECHANICAL EQUIPMENT **LAND FLOORS** Heat Type \_\_\_\_\_ Acres Elev. Zoning Ceiling 1st fl. A/C Office Total SF bldg. **TERMS** Type Const. Colum spacing **Sale Price** \$100,000 Yr. built **\$TBD NNN Lease Price** No. O/H doors **UTILITIES** Truck docks **Tenant Pays:** Parking Water: Municipal \_\_\_\_Well Insurance Amp. Phase Expansion Heat Electric: Gas: Water Sewer: Sanitary \_\_\_\_ Septic \_\_\_ A/C Electric Taxes ASSESSMENT: **REMARKS:** Plans show 3,600 SF Building with 16 spaces **TRANSPORTATION** Land: Improvements: **Highway Visibility** 