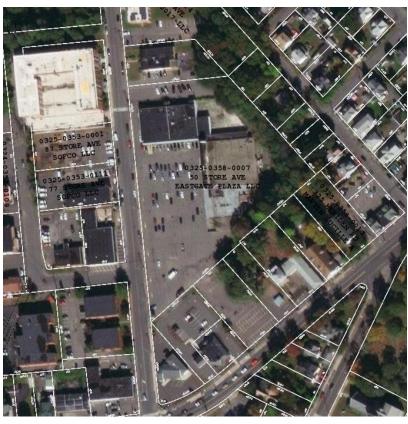

## FOR LEASE **50 Store Avenue**

## EAST GATE PLAZA

Waterbury, Connecticut, 06705

Contact : John Famiglietti 203-596-7777 PO Box 830 Middlebury CT 06762 www.commercial-re.com john@commercial-re.com

## **Available For Lease**

- Former Tax Office 1,200 +/- SF
- Possible spaces 3,500 SF \$10 psf NNN
- Plaza Tenants: Family Dollar Eastgate Restaurant-Ash Nails Barleycorn Pub - Laundromat - Grocery Store - Comic Shop Shahi Zaika Restaurant – Janna Clothing Store – Hair Design