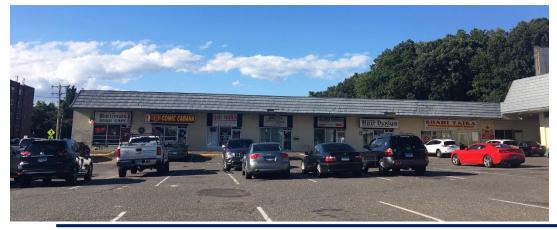

## **Available For Lease**

- Former Tax Office 1,200 +/- SF
- Possible spaces 3,500 SF \$10 psf NNN
- Plaza Tenants: Family Dollar Eastgate Restaurant-Ash Nails Barleycorn Pub - Laundromat - Grocery Store - Comic Shop Shahi Zaika Restaurant – Janna Clothing Store – Hair Design