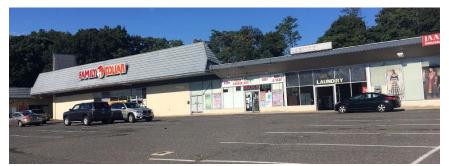

## **Available For Lease**

- Former Tax Office 1,200 +/- SF
- Possible spaces 3,500 SF \$10 psf NNN
- Plaza Tenants: Family Dollar Eastgate Restaurant-Ash Nails Barleycorn Pub - Laundromat - Grocery Store - Comic Shop Shahi Zaika Restaurant – Janna Clothing Store – Hair Design