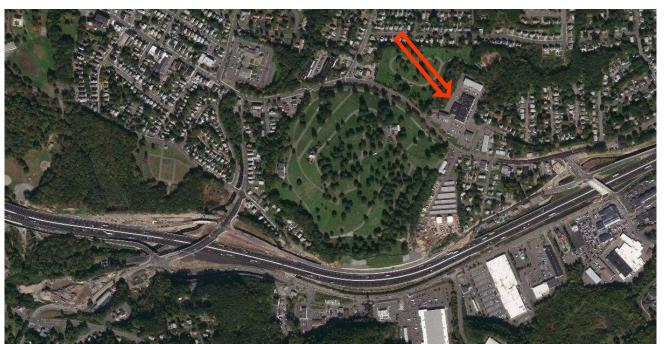

## FOR LEASE 2457 East Main Street Waterbury, Connecticut

Contact: John Famiglietti
203-596-7777
PO Box 830
Middlebury CT 06762
www.commercial-re.com
john@commercial-re.com

- For Lease \$9.50 NNN (Nets estimated @ \$3.75 psf)
- 44,062 SF Building on 8.47 Acres Zoned CA
- Excellent Visibility Spaces from 1,500-4,500 SF
- Great Location for Office or Retail Tenants
- Tenants: AT& T, Ami's Bagel, Nail Salon, Health Agency, Laser Planet, Ring of Honor Boxing, Dental Group

## 2457 East Main Street Waterbury, Connecticut

John Famiglietti 203-596-7777

www.commercial-re.com john@commercial-re.com