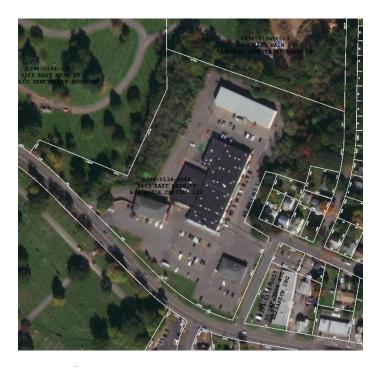

## FOR LEASE 2457 East Main Street Waterbury, Connecticut

Contact: John Famiglietti
203-596-7777
PO Box 830
Middlebury CT 06762
www.commercial-re.com
john@commercial-re.com

- For Lease \$9.50 NNN (Nets estimated @ \$3.75 psf)
- 44,062 SF Building on 8.47 Acres Zoned CA
- Excellent Visibility Spaces from 1,500-4,500 SF
- Great Location for Office or Retail Tenants
- Tenants: AT& T, Ami's Bagel, Nail Salon, Health Agency, Laser Planet, Ring of Honor Boxing, Dental Group

## 2457 East Main Street Waterbury, Connecticut

John Famiglietti 203-596-7777

www.commercial-re.com john@commercial-re.com