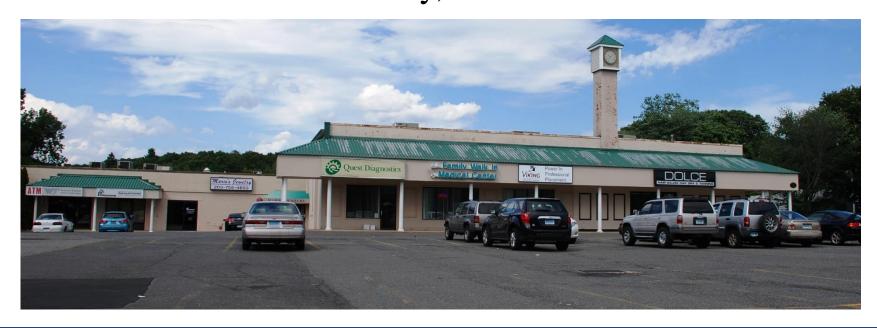

## FOR LEASE 2457 East Main Street Waterbury, Connecticut

Contact: John Famiglietti
203-596-7777
PO Box 830
Middlebury CT 06762
www.commercial-re.com
john@commercial-re.com

- For Lease \$9.50 NNN (Nets estimated @ \$3.75 psf)
- 44,062 SF Building on 8.47 Acres Zoned CA
- Excellent Visibility Spaces from 1,500-4,500 SF
- Great Location for Office or Retail Tenants
- Tenants: AT& T, Ami's Bagel, Nail Salon, Health Agency, Laser Planet, Ring of Honor Boxing, Dental Group