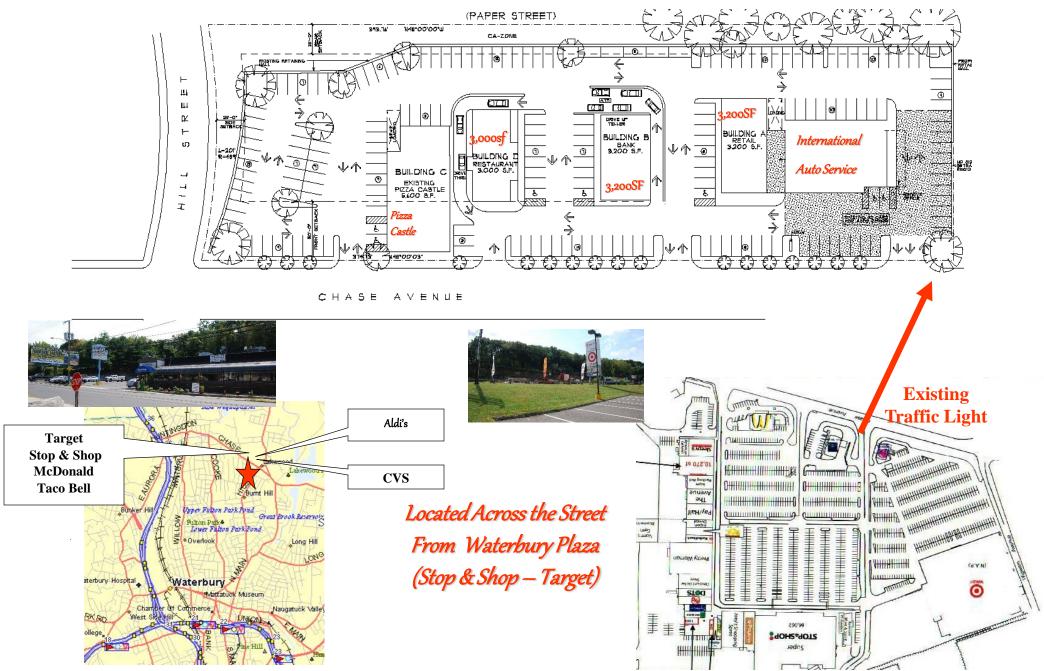

## Chase Avenue **DEVELOPMENT SITE** Waterbury, Connecticut

Contact: John Famiglietti 203-596-7777 PO Box 830 Middlebury CT 06762 www.commercial-re.com

john@commercial-re.com

| • | 3,000 SF- 10,000 SF or other configurations                     | Demographics   |            |          |          |
|---|-----------------------------------------------------------------|----------------|------------|----------|----------|
| • | 290' Frontage on Chase Avenue / 200' Depth                      |                | 3 Mile     | 5 Mile   | 10 Mile  |
| • | 131,005 SF of Land Zoned CA                                     |                |            |          |          |
| • | Excellent Visibility at Traffic Light                           | Population     | 90,655     | 147,325  | 399,809  |
| • | Ideal for Drug Store, Bank, Restaurant or High Traffic Retailer |                |            |          |          |
| • | Neighboring Tenants: Stop & Shop, Target, Aldi's, McDonalds     | Average Income | e \$44.109 | \$49,899 | \$60,163 |

## Chase Avenue DEVELOPMENT SITE Waterbury, Connecticut

Contact : John Famiglietti 203-596-7777 PO Box 830

Middlebury CT 06762

www.commercial-re.com john@commercial-re.com