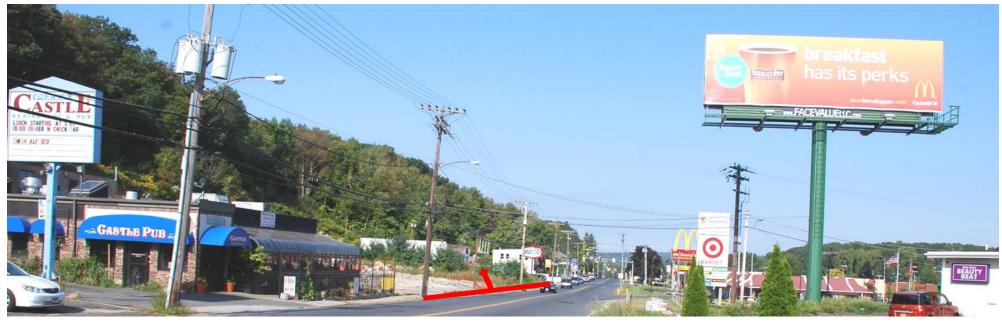

## Chase Avenue **DEVELOPMENT SITE** Waterbury, Connecticut

Contact: John Famiglietti 203-596-7777 PO Box 830 Middlebury CT 06762 www.commercial-re.com

john@commercial-re.com

| • | 3,000 SF- 10,000 SF or other configurations                     | Demographics   |            |          |          |
|---|-----------------------------------------------------------------|----------------|------------|----------|----------|
| • | 290' Frontage on Chase Avenue / 200' Depth                      |                | 3 Mile     | 5 Mile   | 10 Mile  |
| • | 131,005 SF of Land Zoned CA                                     |                |            |          |          |
| • | Excellent Visibility at Traffic Light                           | Population     | 90,655     | 147,325  | 399,809  |
| • | Ideal for Drug Store, Bank, Restaurant or High Traffic Retailer |                |            |          |          |
| • | Neighboring Tenants: Stop & Shop, Target, Aldi's, McDonalds     | Average Income | e \$44.109 | \$49,899 | \$60,163 |